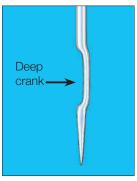

#### **SK1 Series** \*Patented needle

This series is effective in preventing skipped stitches of thick materials including car seat, denim, etc.

The key feature enables easy looper adjustment without any processing of needle plate compared to other needles with crank geometry.

Needle with crank geometry