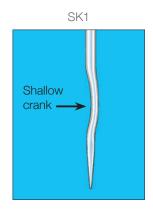

#### **SK1 Series** \*Patented needle

This series is effective in preventing skipped stitches of thick materials including car seat, denim, etc.

The key feature enables easy looper adjustment without any processing of needle plate compared to other needles with crank geometry.

Needle with crank geometry