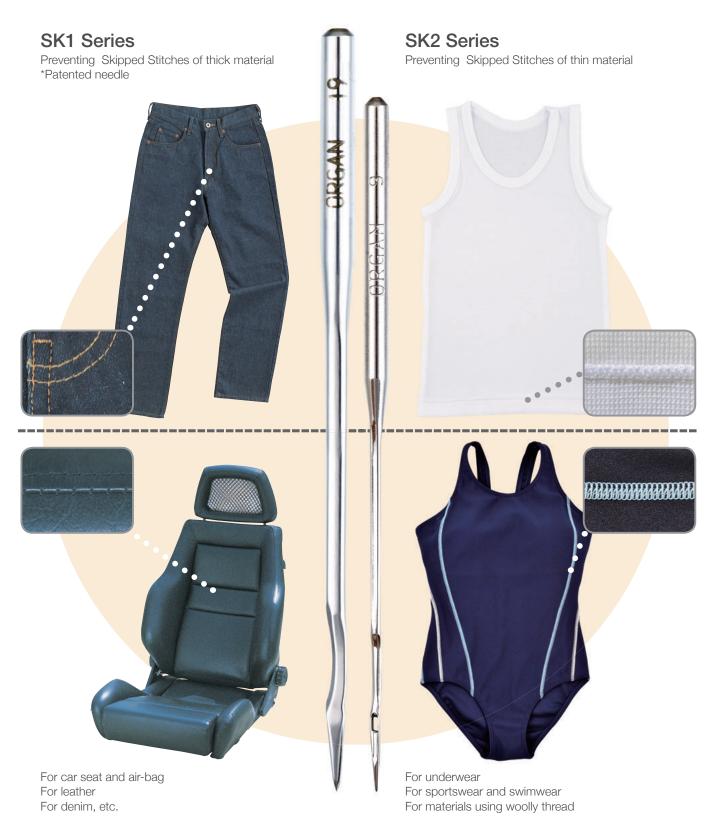

#### **SK1 Series** \*Patented needle

This series is effective in preventing skipped stitches of thick materials including car seat, denim, etc.

The key feature enables easy looper adjustment without any processing of needle plate compared to other needles with crank geometry.

#### **SK2 Series**

This series with a deep scarf enables consistent seam appearance under severe conditions.

FLX118-SK2 is effective in preventing missed thread pick up using high-elastic threads including woolly thread.