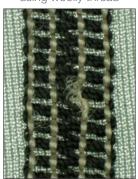

#### **SK2 Series**

This series with a deep scarf enables consistent seam appearance under severe conditions.

FLX118-SK2 is effective in preventing missed thread pick up using high-elastic threads including woolly thread.

Missed thread pick up using woolly thread