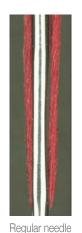

## ORGAN® NEEDLES INFORMATION







# SK series enable stable loop formation under severe sewing conditions

#### **SK Series**

Skipped stitches and thread breakage may occur by missed thread pick up which unstable loop formation can cause.

The deep scarf and the specially shaped area around the eye of SK series guarantee stable loop formation and beautiful seams.



SK Series



Regular needle SK Series

#### **SK1 Series** \*Patented needle

This series is effective in preventing skipped stitches of thick materials including car seat, denim, etc.

The key feature enables easy looper adjustment without any processing of needle plate compared to other needles with crank geometry.

Needle with crank geometry





#### **SK2 Series**

This series with a deep scarf enables consistent seam appearance under severe conditions.

FLX118-SK2 is effective in preventing missed thread pick up using high-elastic threads including woolly thread.

Missed thread pick up using woolly thread







#### **SK1 Series**

| SYSTEM        | 14 | 16 | 18 | 19 | 20 | 21 | 22 | 23 | 24 | NORMAL SYSTEM |
|---------------|----|----|----|----|----|----|----|----|----|----------