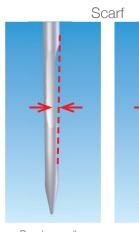

#### **SK Series**

Skipped stitches and thread breakage may occur by missed thread pick up which unstable loop formation can cause.

The deep scarf and the specially shaped area around the eye of SK series guarantee stable loop formation and beautiful seams.